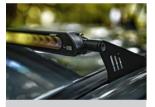

# **ALSO AVAILABLE**



MOUNTING KITS

NEOPRENE COVERS

**CANBUS SYSTEMS** 







REEDED LENSES



AMBER LENSES



- 4x Grille Mounting Brackets
- 4x Cutter Guides
- Anti-Theft Fasteners & Key
- Fitting Instructions

#### Additionally - Kit Includes:

- 2x High Performance LED Spotlights (LR-750)
- 1x Two-Lamp Wiring Kit

# **TOOLS REQUIRED**









sales@triple-r-lights.com Triple-R Lights LLC, 16192 Coastal Highway, Lewes, Delaware, 19958, USA









044 US

# INSTALLATION PROCESS

Install should be completed with the grille left on the vehicle.



# **ELECTRICAL CONNECTION**

#### LR-750 **STANDARD**



#### LR-750 **ELITE**



#### **LR-SERIES - BACKLIGHT FUNCTION**

The LR Series (Standard products only) come with the option to connect an amber or yellow backlight. For operation of either, connect the corresponding colored signal wire indicated below.