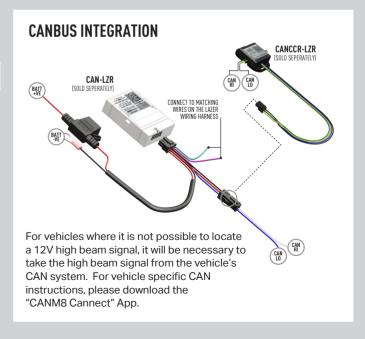

# **ALSO AVAILABLE**

MOUNTING KITS

NEOPRENE COVERS

**CANBUS SYSTEMS** 

REEDED LENSES

AMBER LENSES

- 4x Grille Mounting Brackets
- 4x Cutter Guides
- Anti-Theft Fasteners & Key
- Fitting Instructions