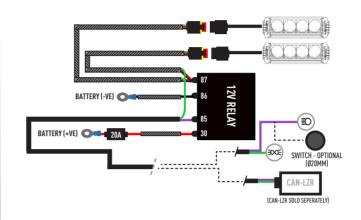

# **ALSO AVAILABLE**



MOUNTING KITS

NEOPRENE COVERS

**CANBUS SYSTEMS** 







REEDED LENSES



AMBER LENSES



- 4x Grille Mounting Brackets
- 4x Cutter Guides
- Anti-Theft Fasteners & Key
- Fitting Instructions

#### Additionally - Kit Includes:

- 2x High Performance LED Spotlights (LR-750)
- 1x Two-Lamp Wiring Kit

# **TOOLS REQUIRED**









sales@triple-r-lights.com Triple-R Lights LLC, 16192 Coastal Highway, Lewes, Delaware, 19958, USA









044 US

# INSTALLATION PROCESS

Install should be completed with the grille left on the vehicle.



# **ELECTRICAL CONNECTION**

#### LR-750 **STANDARD**



#### LR-750 **ELITE**



#### **LR-SERIES - BACKLIGHT FUNCTION**

The LR Series (Standard products only) come with the option to connect an amber or yellow backlight. For operation of either, connect the corresponding colored signal wire indicated below.