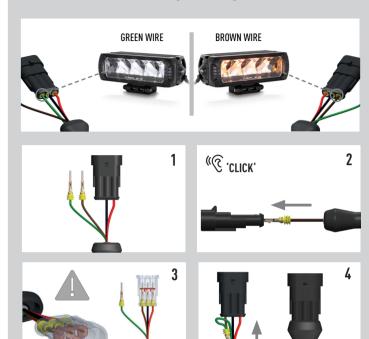

# **ELECTRICAL CONNECTION**

#### **LR-SERIES - BACKLIGHT FUNCTION**

The LR Series (Standard products only) come with the option to connect an amber or yellow backlight. For operation of either, connect the corresponding colored signal wire indicated below.