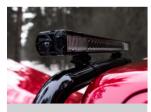

# **ALSO AVAILABLE**



MOUNTING KITS

NEOPRENE COVERS

**CANBUS SYSTEMS** 







REEDED LENSES



AMBER LENSES



- 4x Grille Mounting Brackets
- 4x Cutter Guides
- Anti-Theft Fasteners & Key
- Fitting Instructions

#### Additionally - Kit Includes:

- 2x High Performance LED Spotlights (LR-750)
- 1x Two-Lamp Wiring Kit

# **TOOLS REQUIRED**









sales@triple-r-lights.com Triple-R Lights LLC, 16192 Coastal Highway, Lewes, Delaware, 19958, USA









044 US

# INSTALLATION PROCESS

Install should be completed with the grille left on the vehicle.



# **ELECTRICAL CONNECTION**

#### LR-750 **STANDARD**



#### LR-750 **ELITE**



#### **LR-SERIES - BACKLIGHT FUNCTION**

The LR Series (Standard products only) come with the option to connect an amber or yellow backlight. For operation of either, connect the corresponding colored signal wire indicated below.