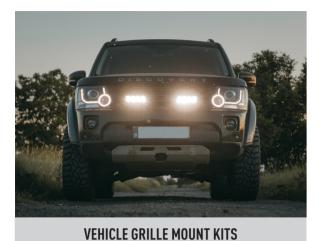

# **ALSO AVAILABLE**

MOUNTING KITS

NEOPRENE COVERS

**CANBUS SYSTEMS** 

REEDED LENSES

AMBER LENSES

- 4x Grille Mounting Brackets
- 4x Cutter Guides
- Anti-Theft Fasteners & Key
- Fitting Instructions

#### Additionally - Kit Includes:

- 2x High Performance LED Spotlights (LR-750)
- 1x Two-Lamp Wiring Kit