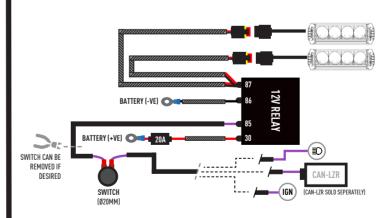

# **ALSO AVAILABLE**



MOUNTING KITS

NEOPRENE COVERS

**CANBUS SYSTEMS** 







REEDED LENSES



AMBER LENSES



- 4x Grille Mounting Brackets
- 4x Cutter Guides
- Anti-Theft Fasteners & Key
- Fitting Instructions

#### Additionally - Kit Includes:

- 2x High Performance LED Spotlights (LR-750)
- 1x Two-Lamp Wiring Kit

# **TOOLS REQUIRED**









sales@triple-r-lights.com Triple-R Lights LLC, 16192 Coastal Highway, Lewes, Delaware, 19958, USA









044 US

# INSTALLATION PROCESS

Install should be completed with the grille left on the vehicle.



# **ELECTRICAL CONNECTION**

#### LR-750 **STANDARD**



#### LR-750 **ELITE**



#### **LR-SERIES - BACKLIGHT FUNCTION**

The LR Series (Standard products only) come with the option to connect an amber or yellow backlight. For operation of either, connect the corresponding colored signal wire indicated below.