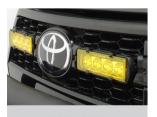

# **ALSO AVAILABLE**

MOUNTING KITS

NEOPRENE COVERS

**CANBUS SYSTEMS** 

REEDED LENSES

AMBER LENSES

- 4x Grille Mounting Brackets
- 4x Cutter Guides
- Anti-Theft Fasteners & Key
- Fitting Instructions

#### Additionally - Kit Includes:

- 2x High Performance LED Spotlights (LR-750)
- 1x Two-Lamp Wiring Kit