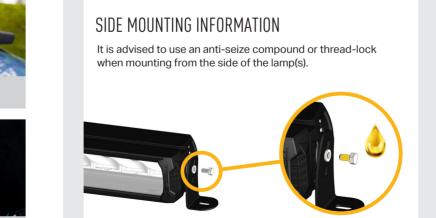

# INSTALLATION PROCESS

Install should be completed with the grille left on the vehicle.